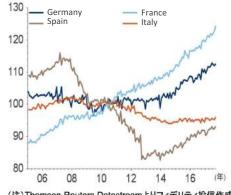

Trends in retail sales in Europe

(注) Thomson Reuters Datastreamよりフィデリティ投信作成。 2005年1月~2017年9月。2010年平均を100として指数化。