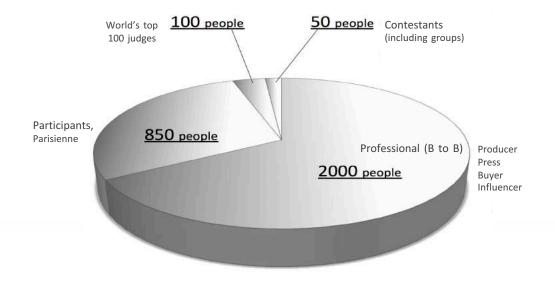

Breakdown of invited guests (3000 people)

## World's top 100 judges from various industries

Collection Elieux is a stage where the most moving creations of beauty and technology are chosen as "awards of the heart", almost like an art Olympics. We are inviting 100 of the world's top judges and other people who are part of Collection Elieux, along with 3000 celebrities and other people with highly trained eyes for beauty, and we are working together with advertising agencies in both Japan and France in order to hold our first event at the national museum.