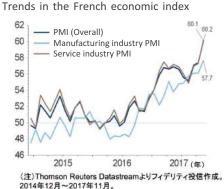

Trends in retail sales in Europe

(注) Thomson Reuters Datastreamよりフィデリティ投信作成。 2005年1月~2017年9月。2010年平均を100として指数化。