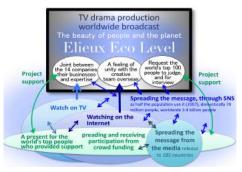

1. PR1 : Media PR TV drama × SNS × Crowdfunding 2. PR2 : At the world awards The artistic Olympics Collection Elieux (awards of the spirit) 3. Spreading the message The artistic Olympics Collection Elieux (awards of the spirit)

## World's top 100 judges × world's Crowdfunding review vote

**Crowdfunding** ... Make an announcement of the event. Solicit for the contestants. Online voting for award. **Crowdfunding messenger**(hero) ... We based on the messages from key members from your company and licensee company, world's top 100 judges from various industries .

A virtual participation type event where contestants share the stage with their audience of fans and supporters in a united world. Works of art and dramatic concepts are presented in the internet (Crowdfunding, SNS, internet Media) and contestants can be applauded.